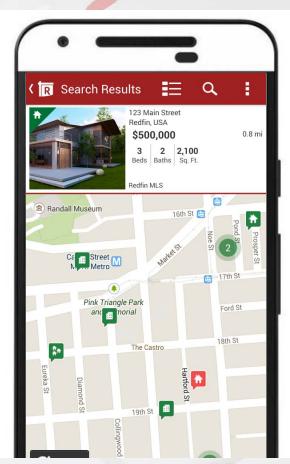

## **REDFIN**

Build an online estate brokerage for home buyers and sellers

**Improved** 

50%

Cut search failure rate on its website from 8% to 4% 33%

Reduced search failure rate on its Android app from 6% to 4% \$20B

Built a successful service that has closed nearly \$20 billion in home sales

Develop a service that allows multiple passengers to share rides in a single vehicle for \$5 per trip