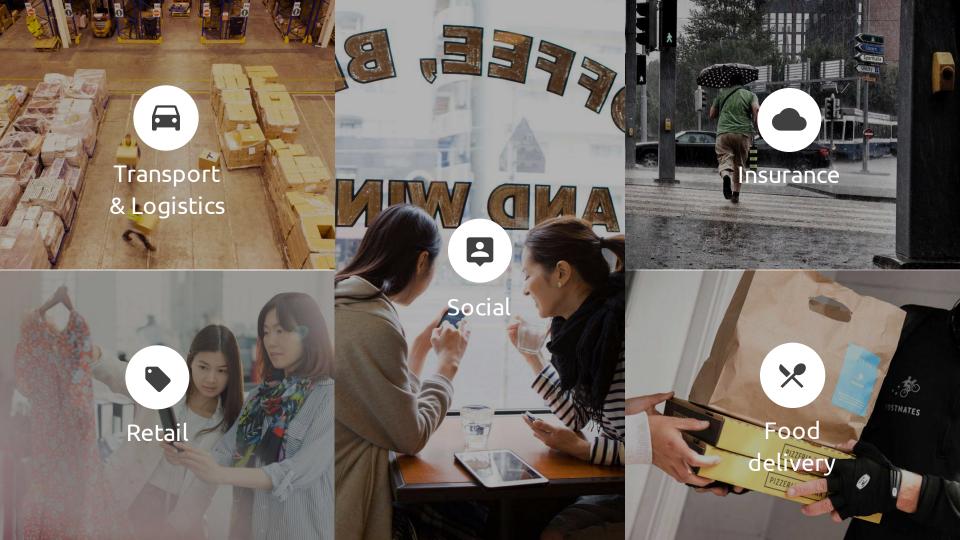

2,390% \$16M

Increased monthly revenue by 2,390% within one year

Raised \$16 million in Series B funding

Social

Insurance

Food delivery

Advanced Geofencin g & Safety

Internet of Things