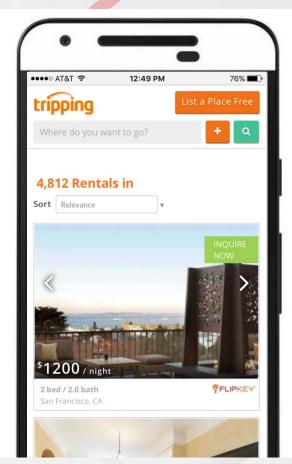

## Expanding

the service throughout New York City and to Chicago

Make it easy to find vacation rentals with Google Maps APIs

Achieved two million monthly unique visitors, a 2,900% year over year increase