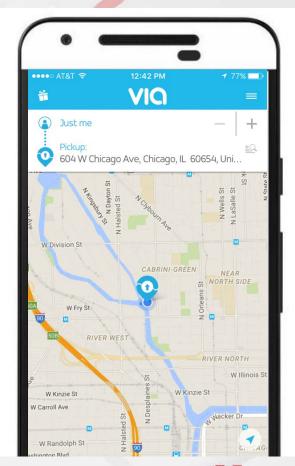

Built a successful service that has closed nearly \$20 billion in home sales

Develop a service that allows multiple passengers to share rides in a single vehicle for \$5 per trip

#### Grew

the service to more than 100,000 Manhattan customers

#### Provides

shared rides for tens of thousand users every day

## Expanding

the service throughout New York City and to Chicago

Make it easy to find vacation rentals with Google Maps APIs

Achieved two million monthly unique visitors, a 2,900% year over year increase